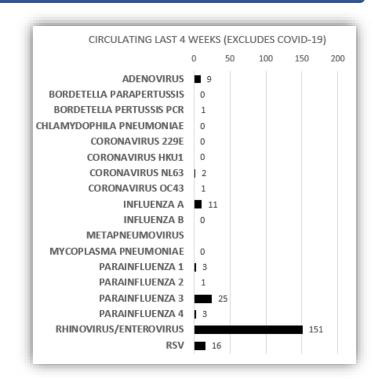

## **KEY UPDATES**

- Influenza 2022-2023 Season: PDL has two combination tests available 1) Influenza A/B and COVID-19 LAB10820 and 2) Influenza A/B and RSV LAB10967.
- Circulating Respiratory Viruses (excluding COVID-19): PDL data (last 4 weeks) is showing a high number of positive tests for Rhinovirus/Enterovirus.
- COVID-19 Direct Purchase Option (\$99): PDL in collaboration with Cottage Urgent Care is offering a direct purchase COVID-19 RT-PCR. An appointment is required and can be scheduled through the Cottage Urgent Care website: